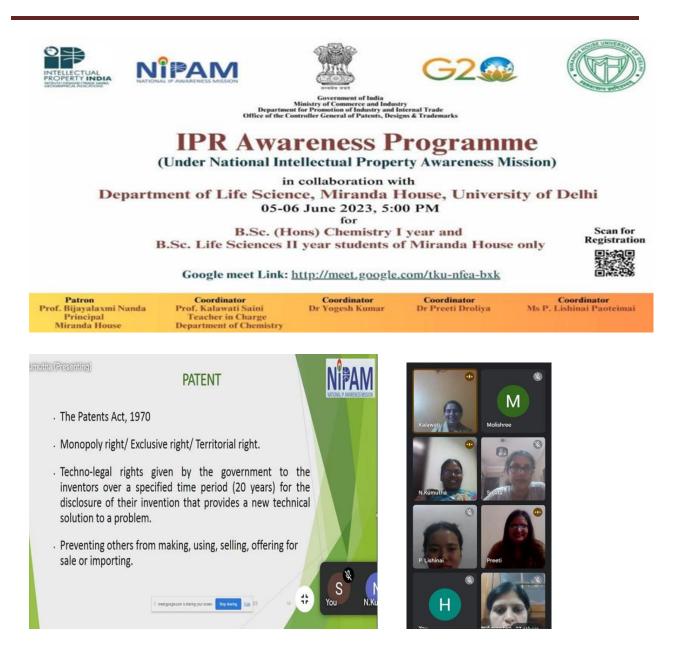

### IPR AWARENESS PROGRAMME

On June 5<sup>th</sup>, 2023 an Intellectual Property Rights (IPR) awareness programme was organized under the National Intellectual Property Awareness Mission (NIPAM) of the Government of India in collaboration with the Department of Chemistry, Miranda House, University of Delhi under the kind patronage of Dr. Bijayalaxmi Nanda, (Principal of Miranda House, University of Delhi). The invited speaker spoke on the basics of IPR, specifically, patenting in chemistry. She elucidated upon the patent filing procedure and law and specifications concerned with patenting. The session comprised about 100 attendees. Registration Link - <u>https://forms.gle/dhtevqLeGHpnkjvX7</u>