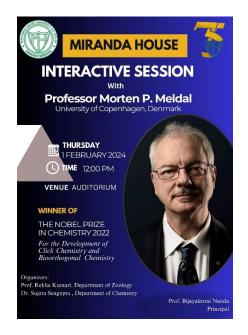

ng its role in green and sustainable chemistry. When asked about the future direction of chemistry, Prof. Meldal felt click chemistry in the future years will revolutionize the pharmaceutical and polymer industry. His

words were an inspiration to the young minds of Miranda House. Dr. St. Hilaire advocated the need for young women to pursue careers in STEM. She discussed the importance of women in leadership roles and breaking the barrier for betterment of the society. Students asked a variety of questions -ranging from the stereoselectivity of the click reactions to its applications in the pharmaceutical industry and the obstacles young women often face while pursuing careers in science. The event was truly a remarkable one which would remain in the memories of students for a long time.





### Invited Talk by Prof. Alka Sharma

On February 27, 2024, *Rasayanika*, had the honor of hosting **Prof. Alka Sharma** from the Department of Chemistry at the University of Rajasthan, Jaipur, for an interactive talk with students. The Department of Chemistry organized this informative session. Prof. Sharma commenced her talk with an overview of her educational background and career. She then delved into the topics of nanomaterials and eco-sustainability, presenting these complex concepts in an engaging and accessible manner. The session was both enlightening and thought-provoking, attended by approximately 40 students. Following her presentation, Prof. Sharma participated in a Q&A session, addressing all student inquiries with clarity and insight. She underscored the importance of h