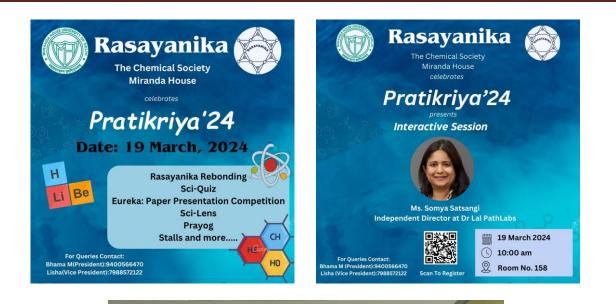

capture scientific concepts through photography based on the theme "Science Around You." The judging panel, including Dr. Saloni Bahari and Dr. Somdutta Sinha Roy, evaluated the creativity and thematic relevance of the submitted images.

"*Pratikriya*" effectively highlighted the expansive influence of chemistry through its educational and interactive elements. The event not only provided a platform for intellectual exchange but also fostered creativity and engagement among participants. Special thanks are due to the department teachers, Rasayanika society members, Chem Academy, and all volunteers who contributed to the fest's success. Their efforts in organizing, coordinating, and executing various aspects of the event ensured a memorable and impactful experience for everyone involved.











| Competition                                 | Placeholders                     |
|---------------------------------------------|----------------------------------|
| Eureka Paper<br>Presentation<br>Competition | Megha Roy and Sh<br>Bhattacharya |
|                                             | Kunali Gautum an<br>Sharma       |

|                                        | Jaya Kumari and H             |
|----------------------------------------|-------------------------------|
| Prayog Lab work competition            | Ankit Kumar Yada              |
|                                        | Ayushi Agrawal                |
|                                        | Karunya Nagda                 |
| Sci-Quiz                               | Tanuja and Aditi S            |
|