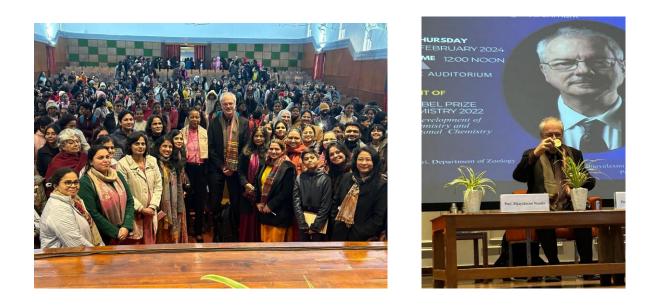

its role in green and sustainable chemistry. When asked about the future direction of chemistry, Prof. Meldal felt click chemistry in the future years will revolutionize the pharmaceutical and polymer industry. His

words were an inspiration to the young minds of Miranda House. Dr. St. Hilaire advocated the need for young women to pursue careers in STEM. She discussed the importance of women in leadership roles and breaking the barrier for betterment of the society. Students asked a variety of questions -ranging from the stereoselectivity of the click reactions to its applications in the pharmaceutical industry and the obstacles young women often face while pursuing careers in science. The event was truly a remarkable one which would remain in the memories of students for a long time.





### Invited Talk by Prof. Alka Sharma

On February 27, 2024, *Rasayanika*, had the honor of hosting **Prof. Alka Sharma** from the Department of Chemistry at the University of Rajasthan, Jaipur, for an interactive talk with students. The Department of Chemistry organized this informative session. Prof. Sharma commenced her talk with an overview of her educational background and career. She then delved into the topics of nanomaterials and eco-sustainability, presenting these complex concepts in an engaging and accessible manner. The session was both enlightening and thought-provoking, attended by approximately 40 students. Following her presentation, Prof. Sharma participated in a Q&A session, addressing all student inquiries with clarity and insight. She underscored the importance of hav