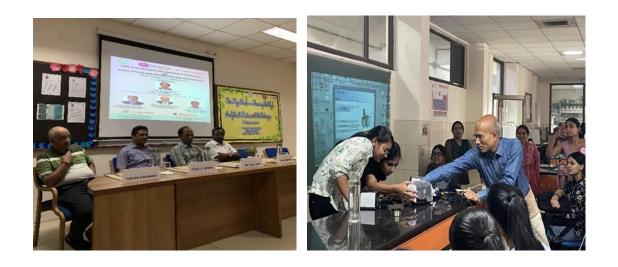

### ACTIVE LEARNING WORSHOP

To promote creative teaching strategies and raise student interest in the latest topics of chemistry, the Department of Chemistry, Miranda House, organized an Active Learning Workshop in Chemistry on 8 August 2023. To share ideas and best practices in chemistry instruction, this session was specially created for the teachers and students of Lotus Valley International School in Gurugram. Prof. (Dr) Smriti Sharma Bhatia and Dr Sujata Sengupta from the department delivered lectures on key areas - Computational and Green Chemistry. A hands-on workshop session was conducted to demonstrate various active learning techniques and best practices of the department. Teachers who use active learning tactics can help students develop a deeper understanding of the material and take an active role in their education. We thank the students from Lotus Valley International School in Gurugram for their enthusiastic engagement and look forward to working together to further the field of chemistry teaching in the future.

| Contraction Contraction   |                                   |
|---------------------------|-----------------------------------|
| RASAY                     | ANIKA                             |
| The Chemics               | d Society                         |
| MIRANDA                   | HOUSE                             |
| Invi                      | tes                               |
| LOTUS VALLEY INTE<br>GURU | RNATIONAL SCHOOL.<br>GRAM         |
| Active Learnin            | g Workshop in                     |
| Cher                      | vistry                            |
| 8 August 2023             |                                   |
| (J) 9.00 am - 1.00 pm     |                                   |
| Miranda House,            |                                   |
| University of Delhi, Room | no. 145                           |
| •<br>Teacher-in-charge:   | For any queries contact:          |
| Prof. KALAWATI SAINI      | BHAMA. M(President) : 94005 66470 |