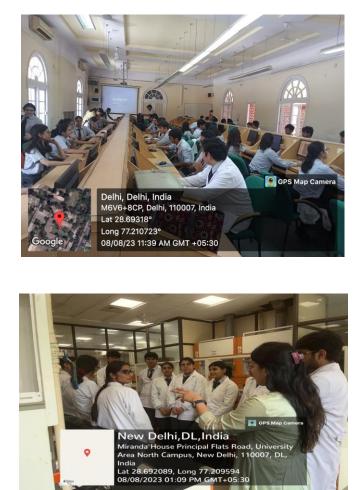

### ACTIVE LEARNING WORSHOP

To promote creative teaching strategies and raise student interest in the latest topics of chemistry, the Department of Chemistry, Miranda House, organized an Active Learning Workshop in Chemistry on 8 August 2023. To share ideas and best practices in chemistry instruction, this session was specially created for the teachers and students of Lotus Valley International School in Gurugram. Prof. (Dr) Smriti Sharma Bhatia and Dr Sujata Sengupta from the department delivered lectures on key areas - Computational and Green Chemistry. A hands-on workshop session was conducted to demonstrate various active learning techniques and best practices of the department. Teachers who use active learning tactics can help students develop a deeper understanding of the material and take an active role in their education. We thank the students from Lotus Valley International School in Gurugram for their enthusiastic engagement and look forward to working together to further the field of chemistry teaching in the future.