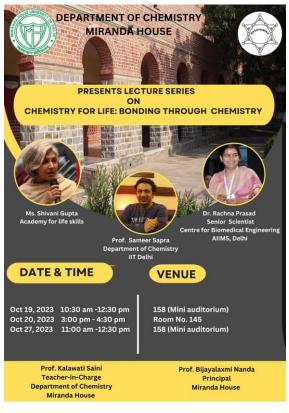

ceived by the attendees. On October 20, 2023, the second session was led by **Prof. Sameer Sapra** from the Department of Chemistry at IIT Delhi. Prof. Sapra presented a simplified explanation of "Quantum Dots" and subsequently answered students' questions related to nanoscience, enhancing their understanding of this advanced topic. The final lecture of the series took place on October 27, 2023, with Dr. Rachna Prasad, Senior Scientist at the Centre for Biomedical Engineering, AIIMS, Delhi, as the speaker. Dr. Prasad delivered an enriching and insightful session, contributing significantly to the student's knowledge in the field. Overall, the lecture series provided valuable information and sparked engaging discussions on various aspects of chemistry, greatly benefiting the participants.







### INTERACTIVE SESSION WITH PROF. MORTEN P MENDAL

It was an honor and pride for Miranda House to welcome Professor Morten P. Mendel, Nobel Laureate in Chemistry, 2022, and his wife Dr. Phaedria Marie St. Hilaire, a Life Sciences Business Leader and DEIB Advocate, for an interactive session with faculty and students on 1st February, 2024. Professor Morten P. Meldal is a Danish chemist and Professor at the University of Copenhagen and Head of the Center of Evolutionary Chemical Biology, UCPH, Denmark. He was awarded the 2022 Nobel Prize in Chemistry along with Prof. Barry Sharpless and Prof. Caroline Bertozzi for their groundbreaking development of 'click chemistry and bioorthogonal chemistry'. Professor Meldal highlighted the importance of chemistry as a central science and its role