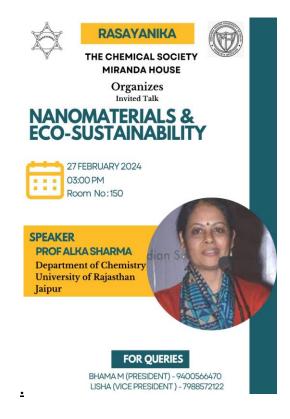

tment of Chemistry organized this informative session. Prof. Sharma commenced her talk with an overview of her educational background and career. She then delved into the topics of nanomaterials and eco-sustainability, presenting these complex concepts in an engaging and accessible manner. The session was both enlightening and thought-provoking, attended by approximately 40 students. Following her presentation, Prof. Sharma participated in a Q&A session, addressing all student inquiries with clarity and insight. She underscored the importance of having good mentors, teamwork, and maintaining consistency in one's efforts to achieve success. The event concluded with a token of appreciation presented by Prof. Kalawati Saini, acknowledging Prof. Sharma's valuable contribution to the session.







## **IUPAC-GWB 2024**

IUPAC Global Women Breakfast is a global event celebrated to amplify the voices of women in the field of STEM. Although women continue to make significant progress in the field of science, strong efforts have to be taken to bridge the wide gap and disparity in their participation. As a women's institution, Miranda House continuously strives to promote young girls of the country to pursue careers in the science fields. For the past five years, the Department of Chemistry has been actively participating in IUPAC GWB - which is celebrated in conjunction with the United Nations International Day of Girls in Science and aims to promote women taking up careers in STEM. This year, the Department of Chemistry, Miranda House in collaboration with Indraprastha Vigyan Bha