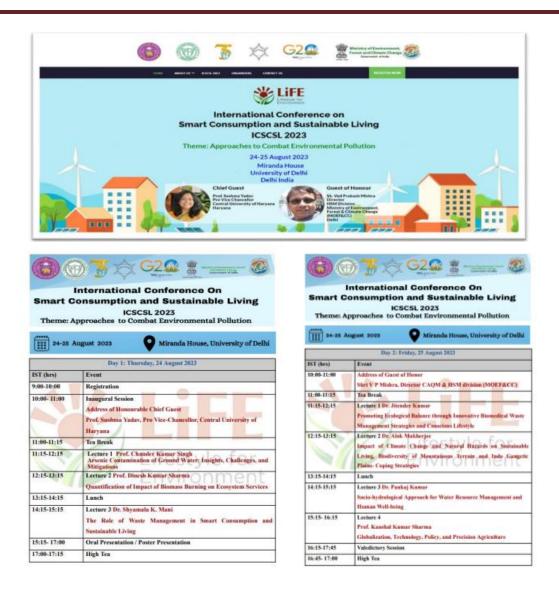

### **INTERNATIONAL CONFERENCE ON SMART CONSUMPTION AND SUSTAINABLE LIVING - 2023**

The Department and Rasayanika were proud to organize the International Conference on Smart Consumption and Sustainable Living (ICSCSL 2023) on the theme Approaches to Combat Environmental Pollution from 24 - 25 August 2023. The event saw seven sessions involving prominent scientists addressing the students and faculty.

**DAY 1:** The first day began with a warm welcome extended to the chief guest, **Prof. Sushma Yadav**, Pro Vice-Chancellor at the Central University of Haryana. The NCC cadets escorted Prof. Yadav to the venue. She then inaugurated the event by lighting the ceremonial lamp. The proceedings commenced with her welcome address, and the Principal presented her with a token of remembrance.

## DAY 2

SHRI VED PRAKASH MISHRA, Director CAQM & HSM division (MOEF&CC) was the guest of honor and delivered the welcome address.

**DR. JITENDER KUMAR**, CMO (Psychiatrist) & Nodal Officer (Bio- medical Waste Management), Hindu Rao Hospital Delhi, spoke on the chemistry of Biomedical wastes. He started his lecture by showing a video about biomedical waste management which was practiced during the COVID-19 pandemic in hospitals. He talked about the bio-medical waste management rules, the need for proper waste management, and **salient features of BMW Management Rules, 2016**. He told us about punishment for noncompliance, like the occupier or an operator of a common bio-medical waste treatment facility shall be liable for all the damages caused to the environment, imprisonment for five years, or a fine of one lakh rupees. The lecture was greatly appreciated by the participants. The lecture was enlightening and knowledgeable. The presentation was so very good that he gained all the attention of the audience.

The last and final lecture of the event was given by **PROF. KAUSHAL KUMAR SHARMA**,

Dean, School of Social Sciences and Professor, Centre for Study of Regional Development Jawaharlal Nehru University (JNU). Prof. Sharma spoke about globalization, technology transfer, precision agriculture, and policymaking in terms of the environment and agricultural aspects. Citing examples of the vulnerability of places like Himachal Pradesh and Uttarakhand, he brought to light the dire ramifications of human encroachment into nature and the unfathomable wrath it is inflicting on the natural environment. He urged students to be conscious of the fact that 'nature tends to work according to its goodwill and not according to how humans want it to act' and at the same time lectured about the need to make conscious and sensitive choices toward nature by making manageable choices in our lifestyle.