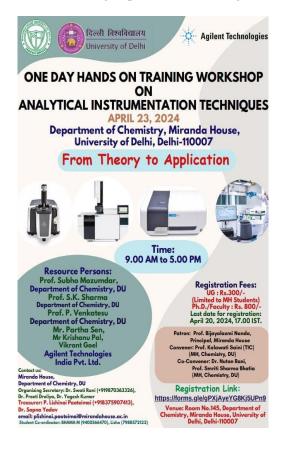

n the practical session, participants were divided into two groups to explore the instruments firsthand. They operated the FTIR (Fourier Transform Infrared Spectroscopy) machine and the UV-VIS spectrometer, analyzing unknown samples and interpreting the resulting data. This hands-on experience allowed participants to apply their theoretical knowledge and gain practical skills.

The workshop concluded with participants gaining valuable insights into analytical instrumentation techniques. The success of the event was due to the dedication of the faculty, guest speakers, volunteers,

and the active participation of attendees. The Department looks forward to such enhanced collaborations with industry partners to further enrich learning experiences, fostering innovation and skill development.













Dr. Nutan Rani

Staff Advisor



ma

Dr. Sujata Sengupta

Bhama M

Staff Advisor

President