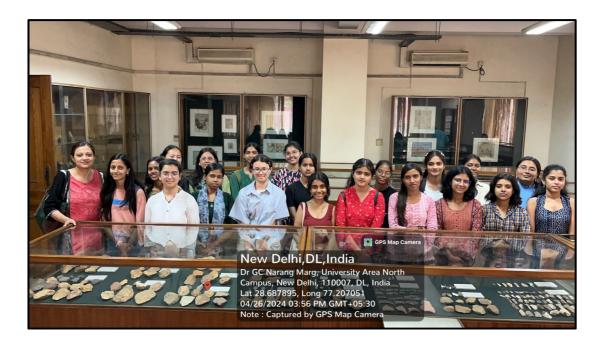

**Semester: II** 

**Course: SEC Museum and Museology** 

Course Code: 2316000001

Faculty: Dr. Sushmita Banerjee

| S. No | Roll No. | Name         | Field Visit to Department of History |
|-------|----------|--------------|--------------------------------------|
|       |          |              | Museum, University of Delhi          |
|       |          |              | Date: 26 April 2024                  |
| 1     | 810      | Neetu Kumari | Field Visit to Department of History |
|       |          |              | Museum, University of Delhi          |
| 2     | 261      | Baby Kumari  | Field Visit to Department of History |
|       |          |              | Museum, University of Delhi          |
| 3     | 241      | Avni Tyagi   | Field Visit to Department of History |
|       |          |              | Museum, University of Delhi          |
| 4     | 1582     | Priti Dhiman | Field Visit to Department of History |
|       |          |              | Museum, University of Delhi          |