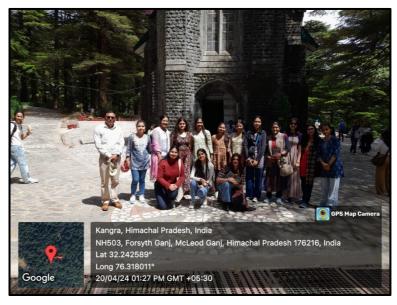

**Programme: BA Hons. History** 

Semester: II, IV and VI

Department Trip to Dharamshala and Kangra Fort

Faculty: Dr. Srimanjari, Ms Rashi Raman, Mr Kanhaiya Kumar

|    |           |         | Department Trip to Dharamshala                         |
|----|-----------|---------|--------------------------------------------------------|
| S. |           |         | and Kangra Fort                                        |
| No | Roll No.  | Name    | Dates: 19 <sup>th</sup> to 21 <sup>st</sup> April 2024 |
| 1  | 2021/1919 | Gautami | Department Trip to Dharamshala                         |