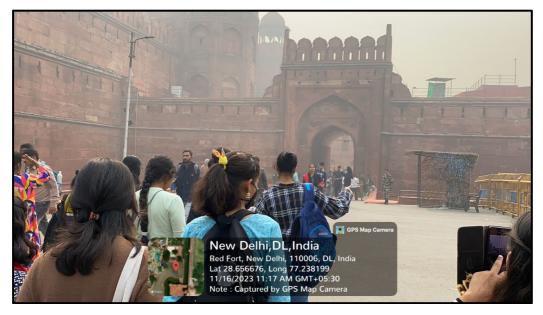

Course Code: 2314001002 Faculty: Dr. Sushmita Banerjee

| S.No | Roll No. | Name      | Field Visit to Red Fort     |
|------|----------|-----------|-----------------------------|
|      |          |           | Date: 16 November 2023      |
| 1    | 1467     | Varisha   | Field Visit to the Red Fort |
| 2    | 1402     | Tanvi     | Field Visit to the Red Fort |
| 3    | 341      | Diksha    | Field Visit to the Red Fort |
| 4    | 1317     | Shriya    | Field Visit to the Red Fort |
| 5    | 806      | Navyasha  | Field Visit to the Red Fort |
| 6    | 391      | Fanaa     | Field Visit to the Red Fort |
| 7    | 1294     | Sonam     | Field Visit to the Red Fort |
| 8    | 1371     | Taiyabba  | Field Visit to the Red Fort |
| 9    | 1174     | Shambhavi | Field Visit to the Red Fort |
| 10   | 844      | Niranjana | Field Visit to the Red Fort |
| 11   | 1574     | Deepali   | Field Visit to the Red Fort |
| 12   | 426      | Gurleen   | Field Visit to the Red Fort |
| 13   | 1645     | Tara      | Field Visit to the Red Fort |
| 14   | 1052     | Rishika   | Field Visit to the Red Fort |
| 15   | 1375     | Tamanna   | Field Visit to the Red Fort |
| 16   | 1072     | Riya      | Field Visit to the Red Fort |
| 17   | 1149     | Sapna     | Field Visit to the Red Fort |
| 18   | 535      | Kanchan   | Field Visit to the Red Fort |