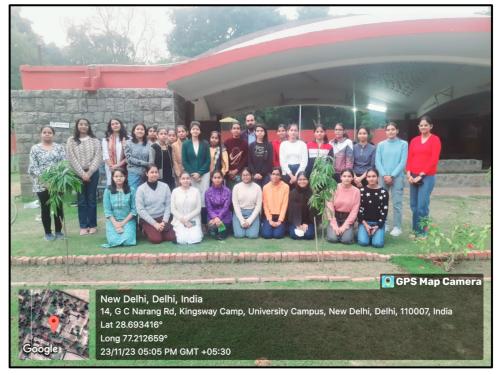

**Semester: II** 

Course: SEC Museum and Museology

Course Code: 2316000001

Faculty: Dr. Sushmita Banerjee

| S. No | Roll No. | Name               | Field Visit to Ambedkar National |
|-------|----------|--------------------|----------------------------------|
|       |          |                    | Memorial and Museum              |
|       |          |                    | Date: 19 April 2024              |
| 1     | 810      | Neetu Kumari       | Field Visit to Ambedkar Museum   |
| 2     | 261      | Baby Kumari        | Field Visit to Ambedkar Museum   |
| 3     | 241      | Avni Tyagi         | Field Visit to Ambedkar Museum   |
| 4     | 1582     | Priti Dhiman       | Field Visit to Ambedkar Museum   |
| 5     | 439      | Harshita           | Field Visit to Ambedkar Museum   |
| 6     | 291      | Bornika Sharma     | Field Visit to Ambedkar Museum   |
| 7     | 1052     | Rishika            | Field Visit to Ambedkar Museum   |
| 8     | 1381     | Eesha Samir        | Field Visit to Ambedkar Museum   |
| 9     | 762      | Mriganka Nayak     | Field Visit to Ambedkar Museum   |
| 10    | 331      | Devyani Srivastava | Field Visit to Ambedkar Museum   |
| 11    | 1173     | Shambhavi Singh    | Field Visit to Ambedkar Museum   |
| 12    | 653      | Lakshita           | Field Visit to Ambedkar Museum   |
| 13    | 1141     | Sanjana            | Field Visit to Ambedkar Museum   |
| 14    | 393      | Fazmiya K P        | Field Visit to Ambedkar Museum   |
| 15    | 1402     | Tanvi Prasad       | Field Visit to Ambedkar Museum   |
| 16    | 1586     | Shalini            | Field Visit to Ambedkar Museum   |
| 17    | 704      | M Suresh           | Field Visit to Ambedkar Museum   |
| 18    | 1294     | Sonam Negi         | Field Visit to Ambedkar Museum   |
| 19    | 1234     | Shrutika           | Field Visit to Ambedkar Museum   |
| 20    | 202      | Arpita             | Field Visit to Ambedkar Museum   |