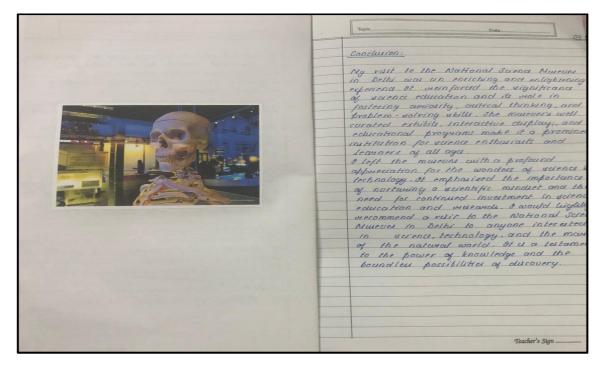

**Semester: III** 

**Course: SEC Museum and Museology** 

Course Code: 2316000001 Faculty: Dr. Vijay Kumar

| S.No. | Roll No.  | Name                | Project/Field Report Title                        |
|-------|-----------|---------------------|---------------------------------------------------|
| 1     | 2022/9    | Aanchal Prabha      | Indian Museum, Kolkata                            |
| 2     | 2022/1520 | Aditi Mishra        | National Gallery of Modern Art, New Delhi         |
| 3     | 2022/56   | Aishwarya Keerti    | Rashtrapati Bhavan Museum, New Delhi              |
| 4     | 2022/73   | Akansha Sehrawat    | Indian Museum, Kolkata                            |
| 5     | 2022/75   | Akarshika Singh     | Dr B. R. Ambedkar National Memorial Museum, Delhi |
| 6     | 2022/99   | Anamika             | Dr B. R. Ambedkar National Memorial Museum, Delhi |
| 7     | 2022/110  | Ananya Sidhu        | National Science Museum, Delhi                    |
| 8     | 2022/164  | Anshika Tiwari      | Dr B. R. Ambedkar National Memorial Museum, Delhi |
| 9     | 2022/171  | Anushka             | National Gandhi Museum, Rajghat (Delhi)           |
| 10    | 2022/206  | Ashi Tiwari         | National Gallery of Modern Art, New Delhi         |
| 11    | 2022/232  | Bhavana Singh       | Indian Museum, Kolkata                            |
| 12    | 2022/244  | Bhumika Gupta       | National Crafts Museum, New Delhi                 |
| 13    | 2022/260  | Chetna              | National Rail Museum, New Delhi                   |
| 14    | 2022/282  | Deepriyanti Maurya  | National Science Museum, Delhi                    |
| 15    | 2022/286  | Deevya Deo          | Kiran Nadar Museum of Modern Art, Delhi           |
| 16    | 2022/1534 | Dipanshi Sharma     | Indian Air Force Museum, Delhi                    |
| 17    | 2022/316  | Divya Deepti        | National Museum of India, New Delhi               |
| 18    | 2022/321  | Divyanshi Jayant    | Shankar's International Doll Museum, Delhi.       |
| 19    | 2022/337  | Elena Jeromy        | National Museum of India, New Delhi               |
| 20    | 2022/376  | Hange Anisha Vasant | Chhtrapati Shivaji Maharaja Vastu Sangrahalaya,   |
|       |           |                     | Mumbai                                            |
| 21    | 2022/377  | Hanshika Sagar      | National Museum of India, New Delhi               |
| 22    | 2022/386  | Harshita Bhatt      | Prime Minister's Museum, New Delhi                |
| 23    | 2022/391  | Harshita Singh      | National Museum of India, New Delhi               |
| 24    | 2022/420  | Irom Linda Chanu    | National Rail Museum, New Delhi                   |
| 25    | 2022/425  | Isha Mishra         | Shankar's International Doll Museum, Delhi.       |
| 26    | 2022/494  | Kashish Keshari     | Metro Museum, New Delhi                           |
| 27    | 2022/495  | Kashish Rawat       | Dr B. R. Ambedkar National Memorial Museum, Delhi |
| 28    | 2022/523  | Khushi Gupta        | Nehru Memorial Museum and Library, New Delhi      |
| 29    | 2022/540  | Kiran               | National Crafts Museum, New Delhi                 |
| 30    | 2022/567  | Kshetrimayum        | Manipur State Museum, Imphal                      |