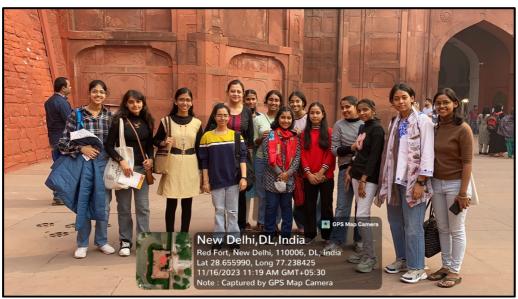

Course Code: 2314001002 Faculty: Dr. Sushmita Banerjee

| S.No | Roll No. | Name      | Field Visit to Red Fort     |
|------|----------|-----------|-----------------------------|
|      |          |           | Date: 16 November 2023      |
| 1    | 1467     | Varisha   | Field Visit to the Red Fort |
| 2    | 1402     | Tanvi     | Field Visit to the Red Fort |
| 3    | 341      | Diksha    | Field Visit to the Red Fort |
| 4    | 1317     | Shriya    | Field Visit to the Red Fort |
| 5    | 806      | Navyasha  | Field Visit to the Red Fort |
| 6    | 391      | Fanaa     | Field Visit to the Red Fort |
| 7    | 1294     | Sonam     | Field Visit to the Red Fort |
| 8    | 1371     | Taiyabba  | Field Visit to the Red Fort |
| 9    | 1174     | Shambhavi | Field Visit to the Red Fort |
| 10   | 844      | Niranjana | Field Visit to the Red Fort |
| 11   | 1574     | Deepali   | Field Visit to the Red Fort |
| 12   | 426      | Gurleen   | Field Visit to the Red Fort |
| 13   | 1645     | Tara      | Field Visit to the Red Fort |
| 14   | 1052     | Rishika   | Field Visit to the Red Fort |
| 15   | 1375     | Tamanna   | Field Visit to the Red Fort |
| 16   | 1072     | Riya      | Field Visit to the Red Fort |
| 17   | 1149     | Sapna     | Field Visit to the Red Fort |
| 18   | 535      | Kanchan   | Field Visit to the Red Fort |